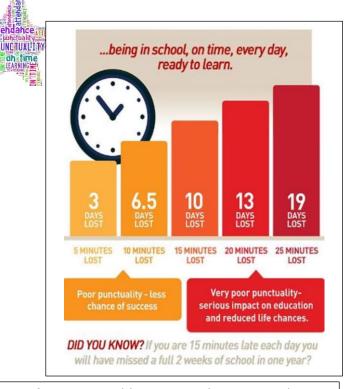

## Weekly Attendance and Minutes Late

| vveekly Attendance and Printales Late |          |               |          |                                                                                                                                                                                                                                                                                                                                                                                                                                                                                                                                                                                                                                                                                                                                                                                                                                                                                                                                                                                                                                                                                                                                                                                                                                                                                                                                                                                                                                                                                                                                                                                                                                                                                                                                                                                                                                                                                                                                                                                                                                                                                                                                |
|---------------------------------------|----------|---------------|----------|--------------------------------------------------------------------------------------------------------------------------------------------------------------------------------------------------------------------------------------------------------------------------------------------------------------------------------------------------------------------------------------------------------------------------------------------------------------------------------------------------------------------------------------------------------------------------------------------------------------------------------------------------------------------------------------------------------------------------------------------------------------------------------------------------------------------------------------------------------------------------------------------------------------------------------------------------------------------------------------------------------------------------------------------------------------------------------------------------------------------------------------------------------------------------------------------------------------------------------------------------------------------------------------------------------------------------------------------------------------------------------------------------------------------------------------------------------------------------------------------------------------------------------------------------------------------------------------------------------------------------------------------------------------------------------------------------------------------------------------------------------------------------------------------------------------------------------------------------------------------------------------------------------------------------------------------------------------------------------------------------------------------------------------------------------------------------------------------------------------------------------|
| Year Group                            | Class    | Attendance    | Minutes  | rrendance i<br>Leponctuality ::<br>PUNCTUALIT                                                                                                                                                                                                                                                                                                                                                                                                                                                                                                                                                                                                                                                                                                                                                                                                                                                                                                                                                                                                                                                                                                                                                                                                                                                                                                                                                                                                                                                                                                                                                                                                                                                                                                                                                                                                                                                                                                                                                                                                                                                                                  |
| ·                                     |          | %             | Late 🚆   | ah time                                                                                                                                                                                                                                                                                                                                                                                                                                                                                                                                                                                                                                                                                                                                                                                                                                                                                                                                                                                                                                                                                                                                                                                                                                                                                                                                                                                                                                                                                                                                                                                                                                                                                                                                                                                                                                                                                                                                                                                                                                                                                                                        |
| R                                     | Ash      | 97.14%        | 57       | The state of the s |
| R                                     | Oak      | 97.41%        | 158      |                                                                                                                                                                                                                                                                                                                                                                                                                                                                                                                                                                                                                                                                                                                                                                                                                                                                                                                                                                                                                                                                                                                                                                                                                                                                                                                                                                                                                                                                                                                                                                                                                                                                                                                                                                                                                                                                                                                                                                                                                                                                                                                                |
| 1                                     | Cherry   | 98.26%        | 225      |                                                                                                                                                                                                                                                                                                                                                                                                                                                                                                                                                                                                                                                                                                                                                                                                                                                                                                                                                                                                                                                                                                                                                                                                                                                                                                                                                                                                                                                                                                                                                                                                                                                                                                                                                                                                                                                                                                                                                                                                                                                                                                                                |
| 1                                     | Elm      | 85.91% 🕾      | 151      |                                                                                                                                                                                                                                                                                                                                                                                                                                                                                                                                                                                                                                                                                                                                                                                                                                                                                                                                                                                                                                                                                                                                                                                                                                                                                                                                                                                                                                                                                                                                                                                                                                                                                                                                                                                                                                                                                                                                                                                                                                                                                                                                |
| 2                                     | Fir      | 93.20%        | 259      |                                                                                                                                                                                                                                                                                                                                                                                                                                                                                                                                                                                                                                                                                                                                                                                                                                                                                                                                                                                                                                                                                                                                                                                                                                                                                                                                                                                                                                                                                                                                                                                                                                                                                                                                                                                                                                                                                                                                                                                                                                                                                                                                |
| 2                                     | Yew      | 96.67%        | 177      |                                                                                                                                                                                                                                                                                                                                                                                                                                                                                                                                                                                                                                                                                                                                                                                                                                                                                                                                                                                                                                                                                                                                                                                                                                                                                                                                                                                                                                                                                                                                                                                                                                                                                                                                                                                                                                                                                                                                                                                                                                                                                                                                |
| 3                                     | Cedar    | 92.00%        | 192      |                                                                                                                                                                                                                                                                                                                                                                                                                                                                                                                                                                                                                                                                                                                                                                                                                                                                                                                                                                                                                                                                                                                                                                                                                                                                                                                                                                                                                                                                                                                                                                                                                                                                                                                                                                                                                                                                                                                                                                                                                                                                                                                                |
| 3                                     | Hazel    | 96.80%        | 186      |                                                                                                                                                                                                                                                                                                                                                                                                                                                                                                                                                                                                                                                                                                                                                                                                                                                                                                                                                                                                                                                                                                                                                                                                                                                                                                                                                                                                                                                                                                                                                                                                                                                                                                                                                                                                                                                                                                                                                                                                                                                                                                                                |
| 4                                     | Chestnut | 90.36%        | 299 ⊗    |                                                                                                                                                                                                                                                                                                                                                                                                                                                                                                                                                                                                                                                                                                                                                                                                                                                                                                                                                                                                                                                                                                                                                                                                                                                                                                                                                                                                                                                                                                                                                                                                                                                                                                                                                                                                                                                                                                                                                                                                                                                                                                                                |
| 4                                     | Holly    | 93.33%        | 186      |                                                                                                                                                                                                                                                                                                                                                                                                                                                                                                                                                                                                                                                                                                                                                                                                                                                                                                                                                                                                                                                                                                                                                                                                                                                                                                                                                                                                                                                                                                                                                                                                                                                                                                                                                                                                                                                                                                                                                                                                                                                                                                                                |
| 5                                     | Maple    | 100% 😊        | 160      |                                                                                                                                                                                                                                                                                                                                                                                                                                                                                                                                                                                                                                                                                                                                                                                                                                                                                                                                                                                                                                                                                                                                                                                                                                                                                                                                                                                                                                                                                                                                                                                                                                                                                                                                                                                                                                                                                                                                                                                                                                                                                                                                |
| 5                                     | Sycamore | 93.50%        | 41       |                                                                                                                                                                                                                                                                                                                                                                                                                                                                                                                                                                                                                                                                                                                                                                                                                                                                                                                                                                                                                                                                                                                                                                                                                                                                                                                                                                                                                                                                                                                                                                                                                                                                                                                                                                                                                                                                                                                                                                                                                                                                                                                                |
| 6                                     | Birch    | 95.42%        | 45       |                                                                                                                                                                                                                                                                                                                                                                                                                                                                                                                                                                                                                                                                                                                                                                                                                                                                                                                                                                                                                                                                                                                                                                                                                                                                                                                                                                                                                                                                                                                                                                                                                                                                                                                                                                                                                                                                                                                                                                                                                                                                                                                                |
| 6                                     | Willow   | 92.40%        | 190      |                                                                                                                                                                                                                                                                                                                                                                                                                                                                                                                                                                                                                                                                                                                                                                                                                                                                                                                                                                                                                                                                                                                                                                                                                                                                                                                                                                                                                                                                                                                                                                                                                                                                                                                                                                                                                                                                                                                                                                                                                                                                                                                                |
| Whole School                          |          | 94.46%        | 2383     |                                                                                                                                                                                                                                                                                                                                                                                                                                                                                                                                                                                                                                                                                                                                                                                                                                                                                                                                                                                                                                                                                                                                                                                                                                                                                                                                                                                                                                                                                                                                                                                                                                                                                                                                                                                                                                                                                                                                                                                                                                                                                                                                |
|                                       |          | Our Target is | 39 hrs ⊗ |                                                                                                                                                                                                                                                                                                                                                                                                                                                                                                                                                                                                                                                                                                                                                                                                                                                                                                                                                                                                                                                                                                                                                                                                                                                                                                                                                                                                                                                                                                                                                                                                                                                                                                                                                                                                                                                                                                                                                                                                                                                                                                                                |
|                                       |          | 97%           | 6+ days  |                                                                                                                                                                                                                                                                                                                                                                                                                                                                                                                                                                                                                                                                                                                                                                                                                                                                                                                                                                                                                                                                                                                                                                                                                                                                                                                                                                                                                                                                                                                                                                                                                                                                                                                                                                                                                                                                                                                                                                                                                                                                                                                                |